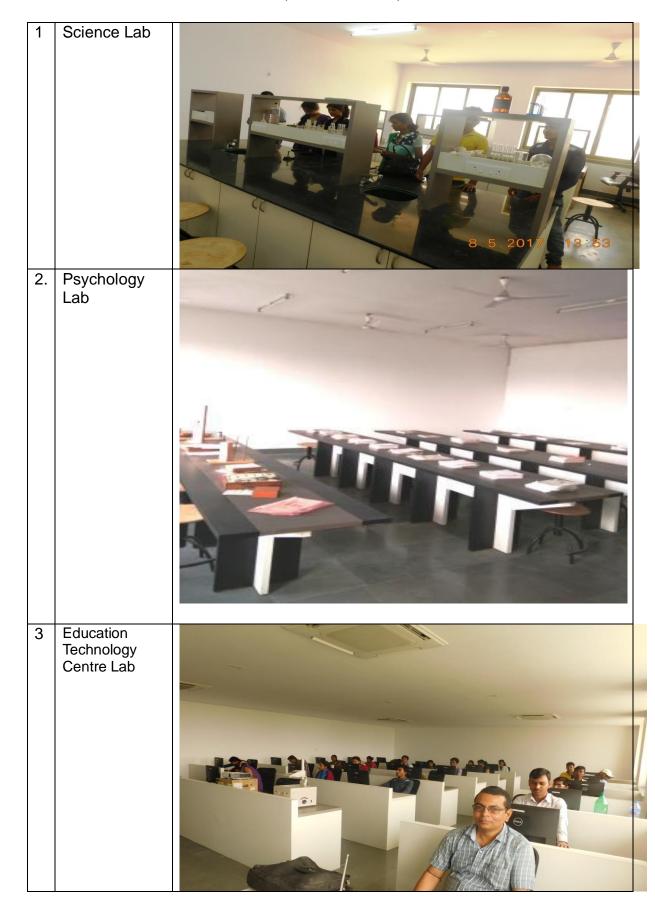

## 7. Instructional Facilities

Details of laboratories available (attach annexure)

- 8.1 Arrangement made for practice teaching: Yes
- 8.2 Number and Name of school(s) for practice teaching of (B.Ed.)
  - a. BY J high School, Khaira (Madhubani)
  - b. Rajkiye Krit Girdhari Chaurashiya Samaj +2 High School, Shantnagar
  - c. Anoop +2 High School Bhatsimmari
  - d. +2 Higher Secondary School Koilakh, Madhubani
  - e. Manmohan +2 High School Rampatti, Madhubani
  - f. Anant High School, Kaitahi, Madhubani
  - g. +2 High School Ghanghour, Madhubani
  - h. Rajkiye Krit Utkrimit High School Gangdwar, Madhubani
  - i. Rameshwar +2 Boys High School, Rajnagar, Madhubani
  - j. Laxmi Narayan N.Gupta Ram Sakhi Girls High School, Rajnagar
  - k. Rama Prasad Datt Janta +2 High School, Jitwarpur, Madhubani
  - 1. Janta +2 High School, Belha, Madhubani
  - m. Kejriwal +2 High School Jhanjharpur, Madhubani
- 8.3 Number and Name of school(s) for practice teaching of (D.El.Ed.)
  - a. Utkrimit Madhya Vidyalay, Tilai, Madhubani