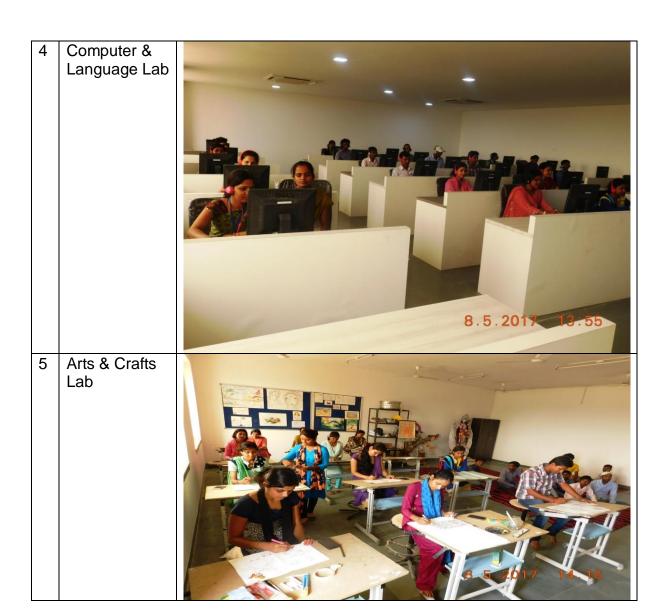

## 7. Instructional Facilities

Details of laboratories available (attach annexure)

- 8.1 Arrangement made for practice teaching: Yes
- 8.2 Number and Name of school(s) for practice teaching of (B.Ed.)
  - a. BY J high School, Khaira (Madhubani)
  - b. Rajkiye Krit Girdhari Chaurashiya Samaj +2 High School, Shantnagar
  - c. Anoop +2 High School Bhatsimmari
  - d. +2 Higher Secondary School Koilakh, Madhubani
  - e. Manmohan +2 High School Rampatti, Madhubani
  - f. Anant High School, Kaitahi, Madhubani
  - g. +2 High School Ghanghour, Madhubani
  - h. Rajkiye Krit Utkrimit High School Gangdwar, Madhubani
  - i. Rameshwar +2 Boys High School, Rajnagar, Madhubani
  - j. Laxmi Narayan N.Gupta Ram Sakhi Girls High School, Rajnagar
  - k. Rama Prasad Datt Janta +2 High School, Jitwarpur, Madhubani
  - 1. Janta +2 High School, Belha, Madhubani
  - m. Kejriwal +2 High School Jhanjharpur, Madhubani
- 8.3 Number and Name of school(s) for practice teaching of (D.El.Ed.)
  - a. Utkrimit Madhya Vidyalay, Tilai, Madhubani